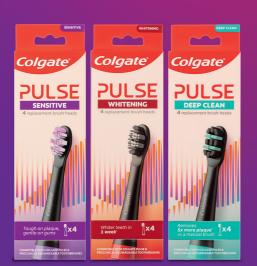

#### **REPLACEMENT BRUSH HEADS**

Not available at Henry Schein. Only available across select national retailers

**SENSITIVE**Tough on plaque, gentle on gums

WHITENING
Whiter teeth
in 1 week^

DEEP CLEAN

Removes 5x

more plaque<sup>†</sup>

Available from

†when used twice daily ^vs. an ordinary manual toothbrush ‡at the gum margin after 4 weeks vs a manual flat-trim toothbrush