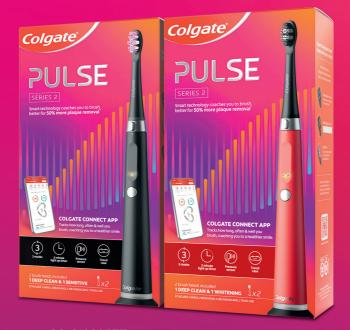

#### **SERIES 2**

Tracks how long, often & well you brush, coaching you to a healthier smile

3 modes, pressure sensor, 2 minute timer, 2 week battery life<sup>†</sup> and travel case

CG-61030577

CG-61030576