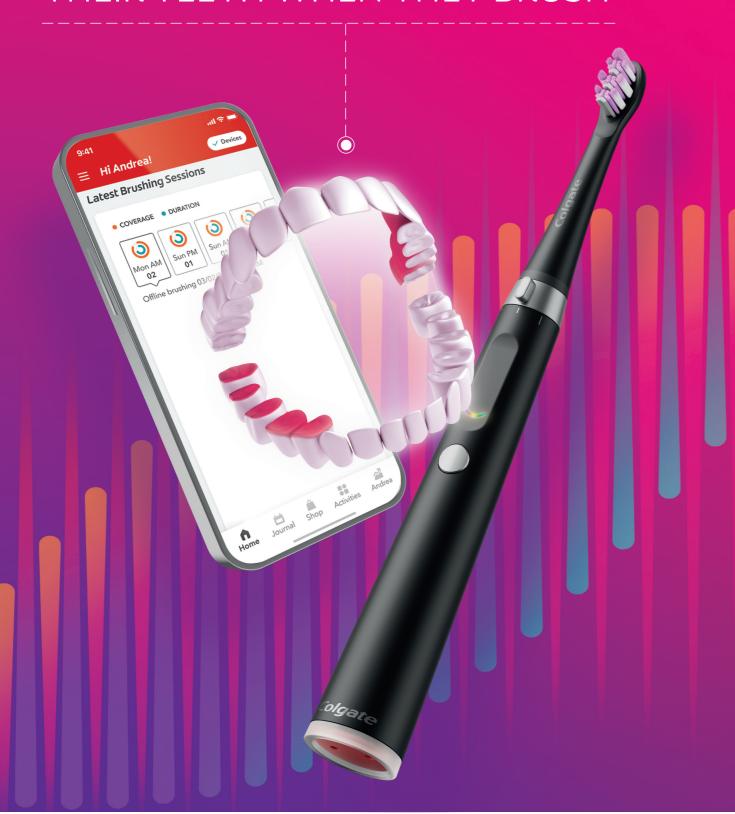

# MOST PEOPLE MISS OVER **40%** OF THEIR TEETH WHEN THEY BRUSH\*

REMOVE **50%** MORE PLAQUE\*\* (SERIES 2 ONLY)

#### **GUIDED BRUSHING**

16 zone detection with speed and angle feedback (Series 2 only)