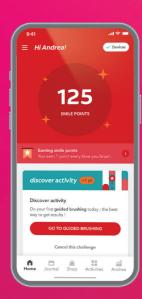

or, 2 minute timer, 2 week battery life<sup>†</sup> and travel case



CG-61030577

CG-61030576



#### **REPLACEMENT BRUSH HEADS**

Not available at Henry Schein. Only available across select national retailers



**SENSITIVE**Tough on plaque, gentle on gums



WHITENING
Whiter teeth
in 1 week^



DEEP CLEAN

Removes 5x

more plaque<sup>†</sup>

Available from



†when used twice daily ^vs. an ordinary manual toothbrush ‡at the gum margin after 4 weeks vs a manual flat-trim toothbrush





# SMART COACHING FOR A SUPERIOR CLEAN\*



Available from



# MOST PEOPLE MISS OVER **40%** OF THEIR TEETH WHEN THEY BRUSH\*



REMOVE **50%** MORE PLAQUE\*\* (SERIES 2 ONLY)

# GET CONNECTED AND BRUSH BETTER



#### **GUIDED BRUSHING**

16 zone detection with speed and angle feedback (Series 2 only)



#### **SMILE REWARDS**

Get into a healthy brushing routine and earn points#



#### **GET REMINDED**

Engaging daily in-app content and reminder notifications

### **FEATURES**



#### **3 BRUSHING MODES**

A simple switch lets you select the right mode for you: Gentle Clean, Daily Clean, Deep Clean (Series 2 only)



## CELEBRATE BRUSHING STREAKS

The Smile Light changes colours to indicate brushing achievements and to encourage more consistency



#### **PRESSURE SENSOR**

Uses smart technology to detect over-brushing, red LED lights alert you when brushing too hard (Series 2 only)



#### 2 MINUTE TIMER

White LED lights help guide your pace for a complete 2 minute brushing routine



#### **RECHARGEABLE BATTERY**

2 week battery life when used twice daily