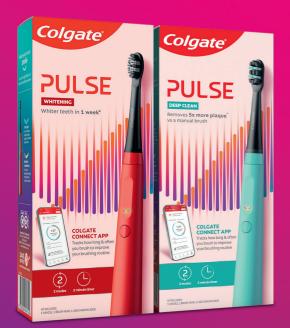

#### **SERIES 1**

Tracks how long and often you brush to improve your brushing routine

2 modes, 2 minute timer and 2 week battery life<sup>†</sup>

CG-61030574

CG-61030<u>573</u>

#### **SERIES 2**

Tracks how long, often & well you brush, coaching you to a healthier smile

3 modes, pressure sensor, 2 minute timer, 2 week battery life<sup>†</sup> and travel case

CG-61030577

CG-61030576