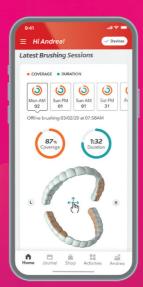

#### **GUIDED BRUSHING**

16 zone detection with speed and angle feedback (Series 2 only)